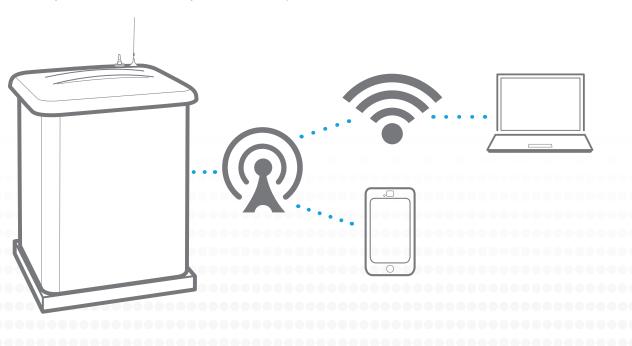

## **BE IN CONTROL WHEREVER YOU GO**

Infohub<sup>™</sup> wireless monitoring tells you what you want to know about your generator – when you want to know it. Using your computer, tablet or smart phone, standby generator owners can instantly check their generator's system status from home or away.

## **HOW IT WORKS**

Infohub<sup>™</sup> constantly monitors the signal from your standby generator. When the generator's status changes, Infohub<sup>™</sup> instantly sends an alert to your email or phone.