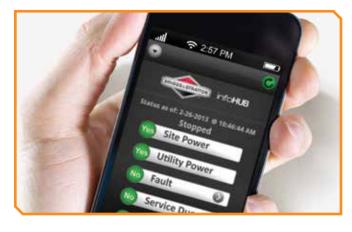

## **CONVENIENT MOBILE APP**

Check-in and quickly learn:

- Generator status
- Generator service faults for repair
- Service schedule

### **INSTANT ALERTS**

Pick and choose what types of notifications you want to receive:

- Generator maintenance or service notifications
- Change in generator status from off to on
- Maintenance reminders