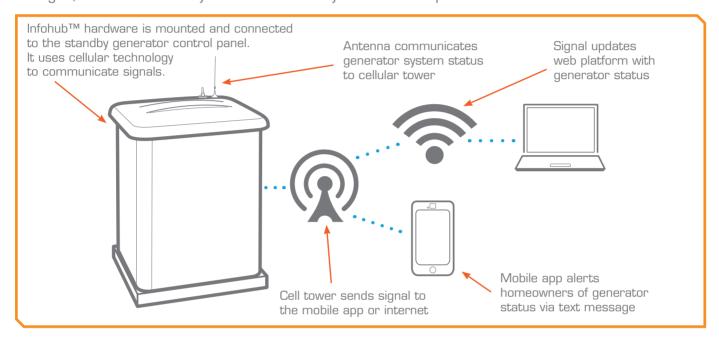

#### **ILLUSTRATED HOW IT WORKS**

Infohub<sup>TM</sup> constantly monitors signals from your standby generator. When the generator's status changes, infohub<sup>TM</sup> instantly sends an alert to your email and phone.

#### MONITOR YOUR GENERATOR WHEREVER YOU GO

Infohub™ wireless monitoring tells you what you want to know about your generator – when you want to know it. Using your computer, tablet or smart phone, standby generator owners can instantly check their generator's system status from home or away.